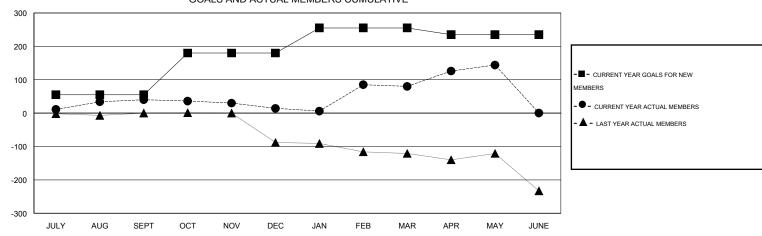

# **LOCATION KENYA AFRICA**

GMT CA 6-Afi

|               |                  | Clubs               |                            |                             |                       |                    | Members                    |                              |                             |
|---------------|------------------|---------------------|----------------------------|-----------------------------|-----------------------|--------------------|----------------------------|------------------------------|-----------------------------|
|               | RESU             | LTS FOR 2013-2014   |                            |                             | RESULTS FOR 2013-2014 |                    |                            |                              |                             |
| QUARTER       | NEW CLUB<br>GOAL | ACTUAL NEW<br>CLUBS | ACTUAL<br>DROPPED<br>CLUBS | ACTUAL NET<br>GAIN/<br>LOSS | QUARTER               | NEW MEMBER<br>GOAL | ACTUAL TOTAL MEMBERS ADDED | ACTUAL<br>DROPPED<br>MEMBERS | ACTUAL NET<br>GAIN/<br>LOSS |
| JULY/AUG/SEPT | 1                | 0                   | 1                          | -1                          | JULY/AUG/SEPT         | 55                 | 93                         | 53                           | 40                          |
| OCT/NOV/DEC   | 2                | 0                   | 1                          | -1                          | OCT/NOV/DEC           | 125                | 11                         | 37                           | -26                         |
| JAN/FEB/MAR   | 1                | 6                   | 4                          | 2                           | JAN/FEB/MAR           | 75                 | 190                        | 124                          | 66                          |
| APR/MAY/JUNE  | 0                | 2                   | 0                          | 2                           | APR/MAY/JUNE          | -20                | 73                         | 9                            | 64                          |

## GOALS AND ACTUAL MEMBERS CUMULATIVE

| DROPPED CLUBS: 6  DROPPED MEMBERS |     | 37 CLUBS OF 66 ADDED 1 OR MORE NEW MEMBERS | GENDER DISTRIBL  MALE  FEMALE | 938 (65.82%)<br>487 (34.18%) |     |
|-----------------------------------|-----|--------------------------------------------|-------------------------------|------------------------------|-----|
| DECEASED                          | 1   | CLICK HERE FOR HEALTH                      | FAMILY UNIT MEMBERS           |                              | 280 |
| CLUB CANCELLED                    | 91  | ASSESSMENT DATA                            |                               |                              |     |
| OTHER                             | 131 |                                            | HEAD OF HOUSEHOLD             |                              | 129 |
| TOTAL                             | 223 |                                            | NON-HEAD OF HOUSEHOL          | 151                          |     |