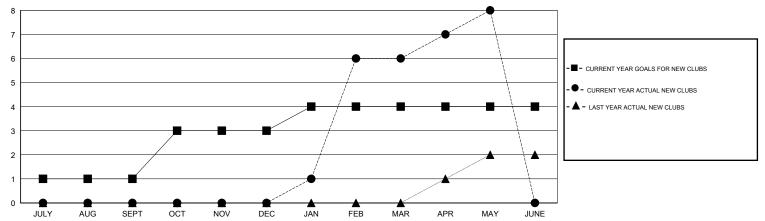

# **LOCATION KENYA AFRICA**

GMT CA 6-Afi

|               |                  | Clubs               |                            |                             |                       |                    | Members                    |                              |                             |
|---------------|------------------|---------------------|----------------------------|-----------------------------|-----------------------|--------------------|----------------------------|------------------------------|-----------------------------|
|               | RESU             | LTS FOR 2013-2014   |                            |                             | RESULTS FOR 2013-2014 |                    |                            |                              |                             |
| QUARTER       | NEW CLUB<br>GOAL | ACTUAL NEW<br>CLUBS | ACTUAL<br>DROPPED<br>CLUBS | ACTUAL NET<br>GAIN/<br>LOSS | QUARTER               | NEW MEMBER<br>GOAL | ACTUAL TOTAL MEMBERS ADDED | ACTUAL<br>DROPPED<br>MEMBERS | ACTUAL NET<br>GAIN/<br>LOSS |
| JULY/AUG/SEPT | 1                | 0                   | 1                          | -1                          | JULY/AUG/SEPT         | 55                 | 93                         | 53                           | 40                          |
| OCT/NOV/DEC   | 2                | 0                   | 1                          | -1                          | OCT/NOV/DEC           | 125                | 11                         | 37                           | -26                         |
| JAN/FEB/MAR   | 1                | 6                   | 4                          | 2                           | JAN/FEB/MAR           | 75                 | 190                        | 124                          | 66                          |
| APR/MAY/JUNE  | 0                | 2                   | 0                          | 2                           | APR/MAY/JUNE          | -20                | 73                         | 9                            | 64                          |

#### GOALS AND ACTUAL NEW CLUBS CUMULATIVE